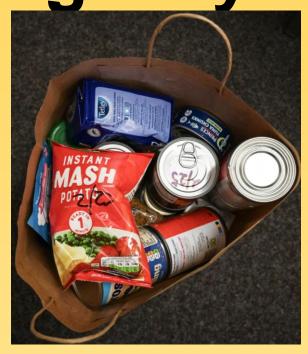

#### What does Black Country Foodbank do?

Why do so many people need emergency food parcels???

Soup Spaghetti hoops

Tomatoes Potatoes

Vegetables Pasta

Tuna Tinned meat

Pasta sauce Fruit

Rice pudding Milk

Tea Ready Meal

Fruit Fruit juice

What sort of things go in a parcel?